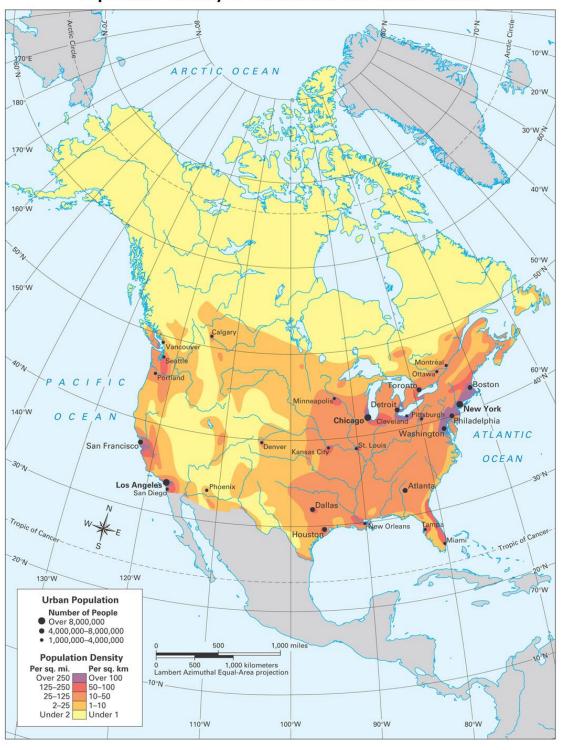

## United States and Canada

**Mapping Activity** 

# Use these maps to answer the tasks for this assignment

For each question, you will need to identify which map or maps you have used to complete the task

You will most likely need to use the Political Map for each question, so that is not a choice when you are selecting maps. If it happens to be the only map you use, you may add it to the list.

### Political Map



#### **Physical Features of Canada and the United States**



#### **Climate Zones of Canada and the United States**



#### **Vegetation Zones of Canada and the United States**



#### **Population Density of Canada and the United States**



#### **Economic Activity of Canada and the United States**