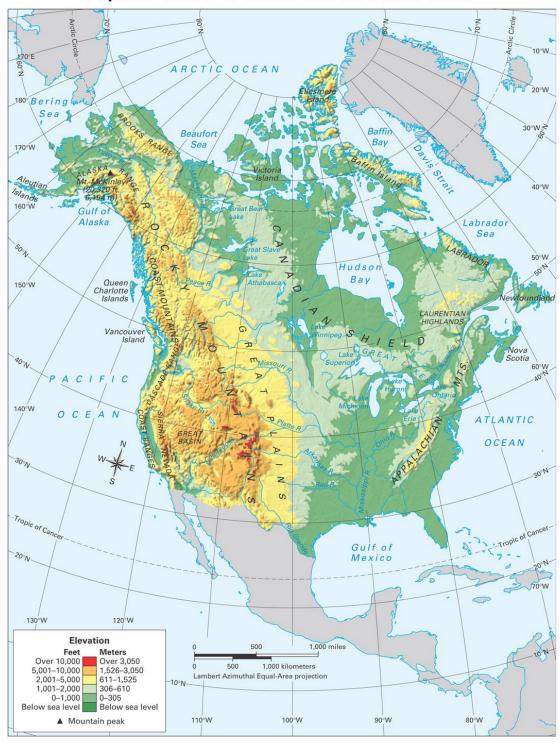

## United States and Canada

**Mapping Activity** 

# Use these maps to answer the tasks for this assignment

For each question, you will need to identify which map or maps you have used to complete the task

You will most likely need to use the Political Map for each question, so that is not a choice when you are selecting maps. If it happens to be the only map you use, you may add it to the list.

### Political Map



#### **Physical Features of Canada and the United States**



#### **Climate Zones of Canada and the United States**



#### **Vegetation Zones of Canada and the United States**



#### **Population Density of Canada and the United States**



#### **Economic Activity of Canada and the United States**