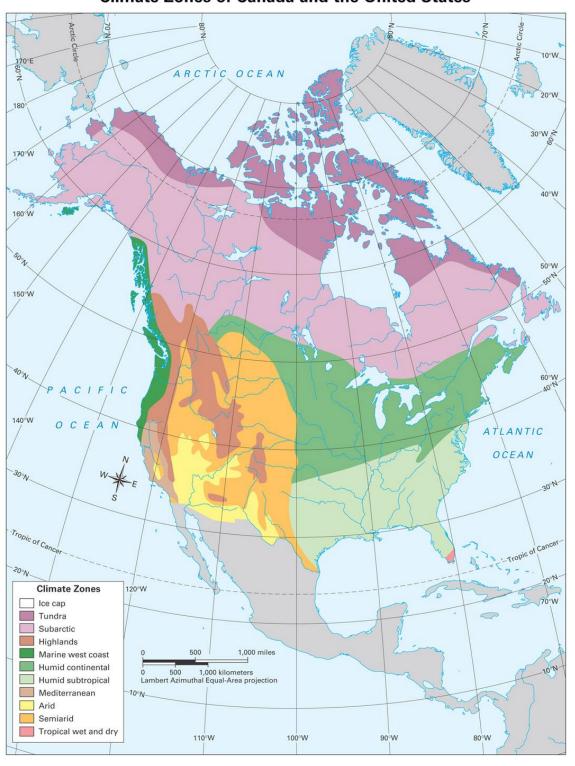

## United States and Canada

**Mapping Activity** 

# Use these maps to answer the tasks for this assignment

For each question, you will need to identify which map or maps you have used to complete the task

You will most likely need to use the Political Map for each question, so that is not a choice when you are selecting maps. If it happens to be the only map you use, you may add it to the list.

### Political Map



#### **Physical Features of Canada and the United States**



#### **Climate Zones of Canada and the United States**



#### **Vegetation Zones of Canada and the United States**



#### **Population Density of Canada and the United States**



#### **Economic Activity of Canada and the United States**