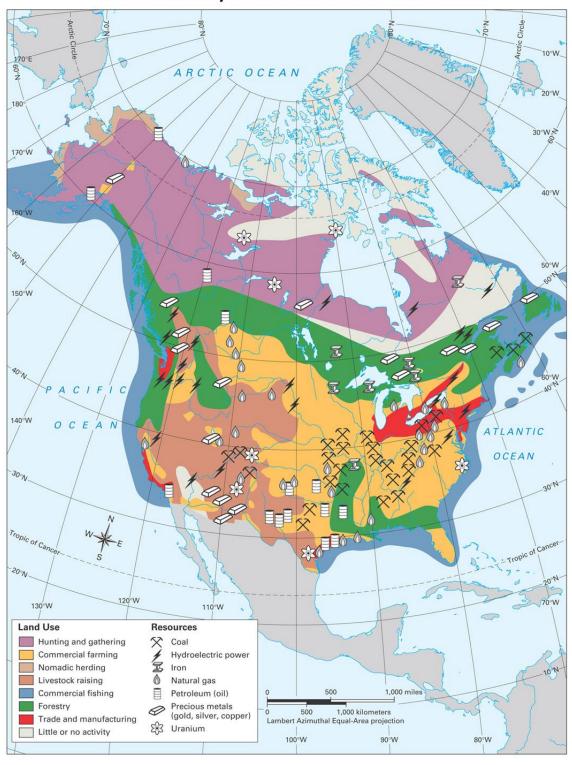

## United States and Canada

**Mapping Activity** 

# Use these maps to answer the tasks for this assignment

For each question, you will need to identify which map or maps you have used to complete the task

You will most likely need to use the Political Map for each question, so that is not a choice when you are selecting maps. If it happens to be the only map you use, you may add it to the list.

### Political Map



#### **Physical Features of Canada and the United States**



#### **Climate Zones of Canada and the United States**



#### **Vegetation Zones of Canada and the United States**



#### **Population Density of Canada and the United States**



#### **Economic Activity of Canada and the United States**