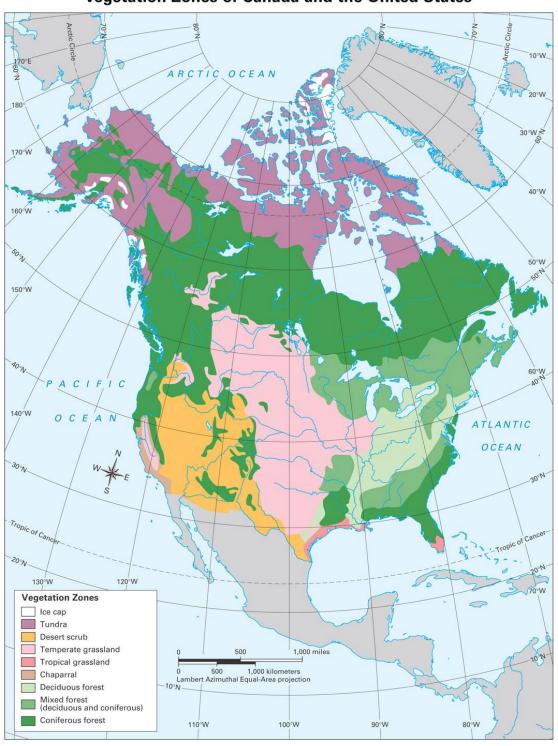

## United States and Canada

**Mapping Activity** 

# Use these maps to answer the tasks for this assignment

For each question, you will need to identify which map or maps you have used to complete the task

You will most likely need to use the Political Map for each question, so that is not a choice when you are selecting maps. If it happens to be the only map you use, you may add it to the list.

### Political Map



#### **Physical Features of Canada and the United States**



#### **Climate Zones of Canada and the United States**



#### **Vegetation Zones of Canada and the United States**



#### **Population Density of Canada and the United States**



#### **Economic Activity of Canada and the United States**